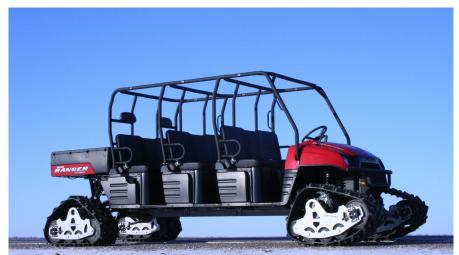

For ultimate off-road capability to get people back in through any terrain, get the RANGER SuperCrew TT with the TotalTrack system.

Specifications are subject to change without notice. Vehicles can be adapted for special customer needs. July 2008