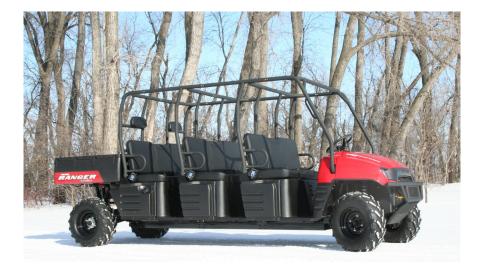

## **RANGER** SuperCrew

*RANGER* to haul a big crew – 9 people! Strong sub-frame with heavy duty suspension and drivetrain. Excellent handling on and off the trail. Surprisingly good turning and maneuverability.