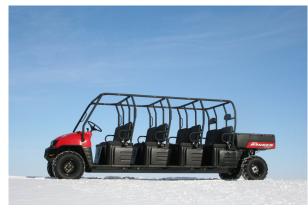

## **RANGER** SuperCrew

*RANGER* to haul a big crew – 9 people! Strong sub-frame with heavy duty suspension and drivetrain. Excellent handling on and off the trail. Surprisingly good turning and maneuverability.